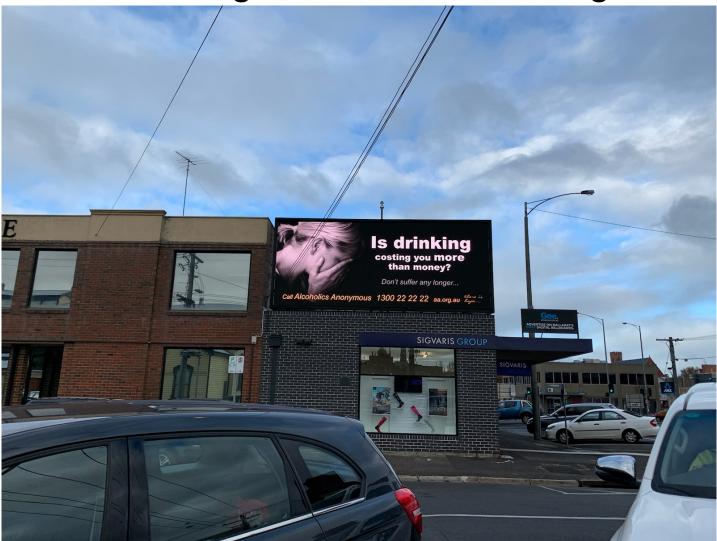

### Southern Region Area D hits the heights!

At the last Area D, Southern Region Assembly in February it was agreed to look at the possibility of commissioning one metro and one country railway billboard. Then Covid-19 restrictions happened. The next hurdle we found was that V-Line do not allow billboards at the country stations. After further research we came across a digital billboard in Ballarat.

A local member in Ballarat checked the location of the 7mx3m site to see if it was worth further investigation. It is in a prime location directly by a Dan Murphy's within a busy shopping area. As members were unable to do face to face PI, so felt that this was a great opportunity to carry the message to the still suffering alcoholic, so contacted the company. Normally the billboard costs \$1600 for a 2 week campaign but as we are a not-for-profit they agreed to give us a 3 week campaign for a total cost of \$495. Our image is seen approx once every 2 minutes within the billboard rotation.

Several Ballarat Groups, the Ballarat District and Area D all financed the billboard. The design was adapted from a previous project with consultation from the Ballarat Committee and the member who originally designed the image.

Going live May 21st, this project had a quick turnaround time and shows that when we unite Groups, District and Area together we are able to achieve great public information. Both the Ballarat District and Area D would love to encourage Groups to come along to their next meetings.