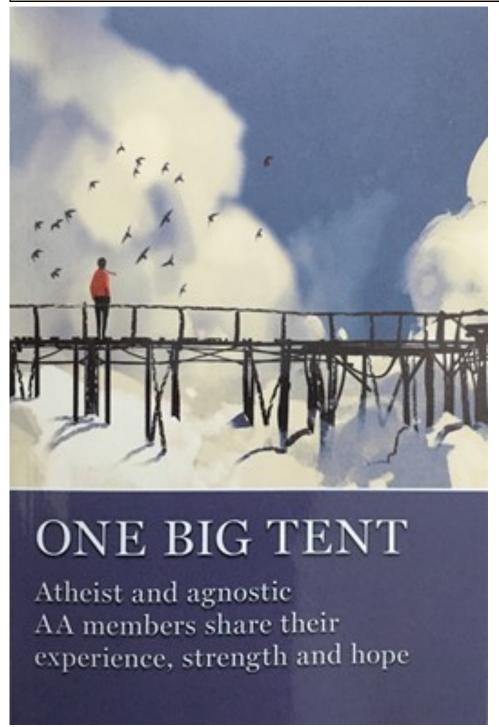

Private FB group "Adelaide Convention 2021"

This new AA book brings together a cross-section of views of nonbelievers who have still been able to benefit from the AA program. It would be invaluable for god-wary newcomers who baulk at the AA program's repeated references to God; even though there are only a couple of atheist and agnostic meetings in Australia, *One Big Tent* shows such newcomers they are not alone.

The book is a compilation of stories published in *The Grape-vine*—starting with Bill W reminding us in 1965 to be inclusive of anyone who declares themselves a member of AA.

This book is also a boon for anyone struggling with 'the god thing'. It reassures any atheist, agnostic or freethinking alcoholic that the AA program embraces them. Reading *One Big Tent* should also open the mind of any member carrying the AA message. As the Long Form of Tradition Three puts is: "Our membership ought to include all who suffer from alcoholism." That includes atheists, agnostics and freethinkers.

<u>Click here</u> to read a selection of quotes from the book

**One Big Tent.** It is available from your local Central Service Office for \$20