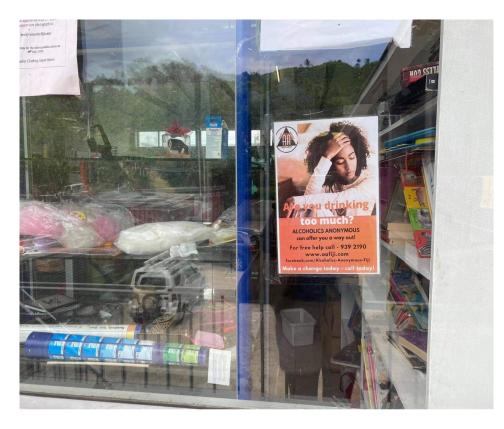

### Public Information initiative from AA's newest General Service Office - Fiji

In July, GSO Australia received a request from GSO Fiji for some pamphlets It was provided at no cost from funds AA Australia had for International Sponsorship

We have received the funds for our teams to visit the smaller islands and are now busy planning how to reach the most islanders. We are again appreciative of Australia's support.

We have decided to do an outreach to the Health Centres on each of the islands that are in contact with the still suffering alcoholic and provide AA materials that can offer hope and recovery. (Much like Dr. Bob and Bill W had done)

We would provide small plastic display cases, much like you would see on a counter advertising resorts or special causes with pamphlets, our hotline cards and a small poster)

Later in the day we will hold a regular meeting.

We are requesting literature from Australia, as our supplies are limited and have decided on using three pamphlets

Is A.A. for you? 120 needed A Newcomer Asks 120 needed AA at a glance. 120 needed

With our contact cards and hotline number on each.