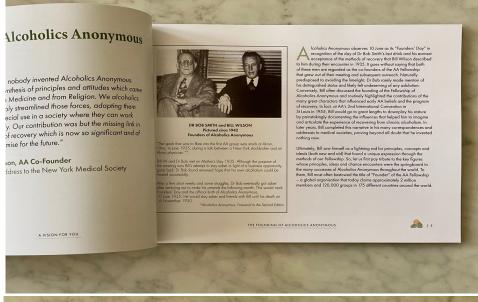

Included with your registration is an outstanding Limited Edition 75 page souvenir booklet that chronicles the foundation of AA in Australia. In it, you will find many rare pictures and interesting pieces of information about the characters and events shaped our unique AA story in Australia. As well, the book provides a glimpse into the health of our fellowship in 2020. Many of the topics discussed in the book will be part of the program of live panel discussion, live meetings and pre recorded material that will be on offer over the weekend of October 2-4<sup>th</sup>. So don't hesitate. Only 500 books have been printed, and the first 500 registrants will receive a free copy of the book in the mail before the convention if you register now.