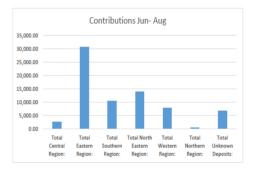

## **Group Contributions June to August**

| arot                               |                  | IIIIIDUU                                       |
|------------------------------------|------------------|------------------------------------------------|
| CENTRAL REGION                     | CR               | Barton Tues Lunchtim                           |
| Area A CR                          | CR/A             | Bundanoon                                      |
| Brompton Beginners                 | 90.00            | Canberra Speakers                              |
| Elizabeth Grove                    | 30.00            | Daily Reprieve                                 |
| Gawler                             | 42.00            | Interchange Group                              |
| Gawler Sobriety Sisters            | 75.00            | Milton                                         |
| Grange                             | 72.73            | Queanbeyan                                     |
| Henley Beach E S                   | 41.00            | Sixth Chapter Mens G                           |
| Junction Midday<br>Kadina Recovery | 60.00<br>21.00   | Spiritual Concepts Tomakin BBS/ ABSI           |
| Kilburn                            | 176.00           | Tuggeranong Fellows                            |
| Mansfield Park                     | 31.50            | Woden Valley                                   |
| Malvern                            | 177.00           | T                                              |
| Port Adelaide Friday               | 68.20            |                                                |
| Port Augusta                       | 12.00            | Area C ER Bolton Point                         |
| Port Lincoln                       | 1.50             | Cessnock Fri Living S                          |
| Semaphore Serenity                 | 30.00            | Newcastle 3 Legacies                           |
| Sunday Women's                     | 45.60            | Toronto Sat pm                                 |
| Taperoo                            | 79.15            | Umina Sun                                      |
| Tea Tree Gully                     | 27.00            | Woy Woy Sun SC                                 |
| Total Area A:                      | 1,079.68         | Woy Woy Wed 7:30pr                             |
| Area B CR                          | CR/B             | I                                              |
| Adelaide BBS                       | 177.50           | Area D ER                                      |
| Adelaide Beginners<br>Aldinga      | 102.00<br>12.00  | Bowral Fri                                     |
| Aldgate                            | 22.55            | <b>Bowral Womens</b>                           |
| Belair                             | 51.00            | Milton Thurs Night                             |
| Berri S&T                          | 74.80            | Padstow CTM                                    |
| Breakfast Groups                   | 216.40           | <u>I</u>                                       |
| Brighton Beginners                 | 6.00             | Area E ER                                      |
| Brighton Women's                   | 38.00            | Area E Groups via NS                           |
| Burnside Welcome                   | 45.00            | Baulkham Hills Sunda                           |
| Cumberland Park                    | 4.50             | Curl Curl Bfast                                |
| Daw Park Repat                     | 55.00            | Neutral Bay Tues 6.15                          |
| Eastwood Recovery                  | 137.85           | Sober                                          |
| Eastwood Weeekdays<br>Glenelg      | 43.45<br>139.63  | <u> </u>                                       |
| Glen Osmond R2R                    | 60.00            | Area F ER                                      |
| Goodwood                           | 67.50            | Dubbo Fri Sun                                  |
| Hyde Park Recovery                 | 8.10             | <u>I</u>                                       |
| Kingston on Murray                 | 34.80            | Area G ER                                      |
| Maslin Beach                       | 10.50            | Balmain Thurs pm<br>Bondi Beach Sea Cha        |
| Meadows                            | 39.00            | Bondi Junct Sunday V                           |
| Mens Topic                         | 2.10             | Camperdown Thurs                               |
| Norwood                            | 73.50<br>18.00   | Darlinghurst Fri Gay N                         |
| Payneham Payneham Womens           | 54.00            | Darlinghurst Sun 5pm                           |
| Renmark Sunday                     | 49.20            | Double Bay Sun                                 |
| Seaford                            | 46.95            | Glebe Sun am                                   |
| Serenity by the sea                | 18.00            | The Into Action Group                          |
| Sunday Women's                     | 20.40            | Kings Cross St Canice                          |
| Unley Park                         | 1.50             | Little Bay                                     |
| Victor Harbour Friday              | 21.00            | Maroubra Junction Mo                           |
| Willunga                           | 4.50             | Paddington Fri Night S<br>Randwick Steps & Tra |
| <u>Total Area B:</u>               |                  | Rocks Breakfast                                |
| Total Central Region:              | 2,734.41         | Stanmore Beginners N                           |
|                                    | I ==1            | Pyrmont Mon 11am                               |
| <u>EASTERN REGION</u>              | ER               | Sydney City Wed 8am                            |
| Area A ER                          | ER/A             | Wesley Groups                                  |
| Banana Coast District              | 774.12           | <u>T</u>                                       |
| Brunswick Heads Weds BBS<br>Casino | 280.00           | Area H ER                                      |
| Lismore Spiritual Progress         | 750.00<br>135.00 | Blaxland PPG                                   |
| Northern Rivers District           | 1,100.00         | Fairfield Steps                                |
| Port Macquarie Womens Sat          | 500.00           | Katoomba ABSI Sun                              |
| Sawtell Groups                     | 570.00           | Katoomba GL <b>B</b> T                         |
| South Golden Beach                 | 330.00           | Katoomba Wednesday                             |
| Wauchope                           | 100.00           | Kingswood Mens                                 |
| Total Area A:                      |                  | Lalor Park Sat 2pm                             |
| Area B ER                          | ER/B             | Lalor Park Tues                                |
| Ainslie Village                    | 110.00           | Nepean Hosp Tues De                            |
| Back to Basics                     | 30.00            | Penrith Sunday 8pm                             |
| Data to Dataloo                    | 30.00            |                                                |
|                                    |                  |                                                |