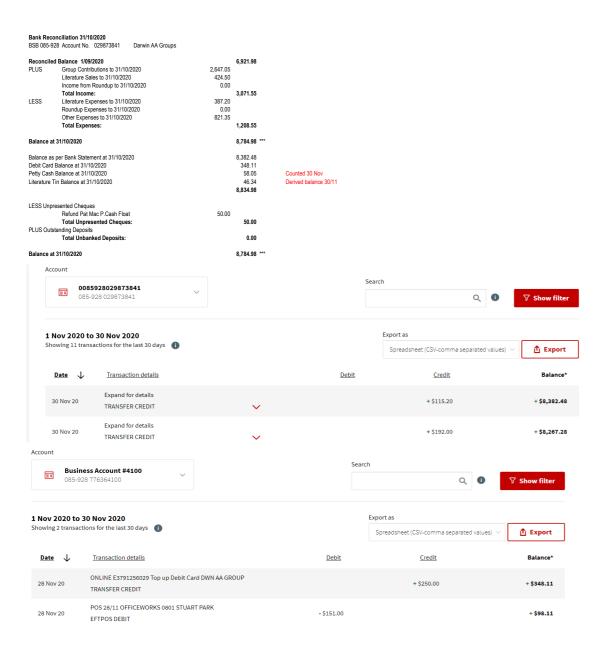

## November Meeting - Financial Detailed Report

Reconciled to 30/11/2020 - Full details are attached.

**Treasurer Darwin District** 

| AA DARWIN DISTRICT<br>GROUP CONTRIBUTIONS 2020/2021<br>At 30/11/2020 |           |  |  |  |  |  |  |  |  |
|----------------------------------------------------------------------|-----------|--|--|--|--|--|--|--|--|
| Group                                                                | Donations |  |  |  |  |  |  |  |  |
| Tuesday                                                              | 132.95    |  |  |  |  |  |  |  |  |
| Anonymous                                                            | 800.00    |  |  |  |  |  |  |  |  |
| Bill W Camp                                                          | 198.00    |  |  |  |  |  |  |  |  |
| Harbour View Tuesday                                                 | 108.20    |  |  |  |  |  |  |  |  |
| Humpty Doo Sunday                                                    | 120.00    |  |  |  |  |  |  |  |  |
| Monday Daily Reflections                                             | 360.00    |  |  |  |  |  |  |  |  |
| Nightcliff Saturday                                                  | 197.70    |  |  |  |  |  |  |  |  |
| Saturday Womens Group                                                | 140.00    |  |  |  |  |  |  |  |  |
| Service Group Wed Zoom                                               | 192.00    |  |  |  |  |  |  |  |  |
| Tuesday Big Book                                                     | 115.20    |  |  |  |  |  |  |  |  |
| Wednesday Rapid Creek                                                | 60.00     |  |  |  |  |  |  |  |  |
| Zoom Meetings                                                        | 223.00    |  |  |  |  |  |  |  |  |
| Total 2020/2021                                                      | 2,647.05  |  |  |  |  |  |  |  |  |

| TOTAL: | \$2,647.05 | \$0.00 | \$0.00 | \$0.00 | \$0.00 | \$0.00 | \$0.00 | \$2,647.05 |
|--------|------------|--------|--------|--------|--------|--------|--------|------------|

|              | Income for AA Darwin District 2020 - 2021: Literature Sales |          |  |  |  |  |  |  |          |          |  |
|--------------|-------------------------------------------------------------|----------|--|--|--|--|--|--|----------|----------|--|
| Deposit Date | Income from                                                 | Amount   |  |  |  |  |  |  | Total    | Balance  |  |
|              |                                                             |          |  |  |  |  |  |  | Deposit  |          |  |
| 15-Oct-20    | Cash Sales                                                  | \$64.00  |  |  |  |  |  |  | \$64.00  | \$64.00  |  |
| 9-Nov-20     | Cash Sales                                                  | \$65.00  |  |  |  |  |  |  | \$65.00  | \$129.00 |  |
| 24-Nov-20    | Jane M                                                      | \$35.00  |  |  |  |  |  |  | \$35.00  | \$164.00 |  |
| 27-Nov-20    | Cash Sales                                                  | \$260.50 |  |  |  |  |  |  | \$260.50 | \$424.50 |  |
|              |                                                             |          |  |  |  |  |  |  |          |          |  |
|              |                                                             |          |  |  |  |  |  |  |          |          |  |
|              |                                                             |          |  |  |  |  |  |  |          |          |  |