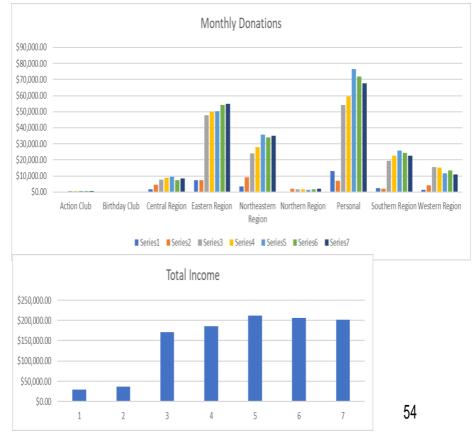

The table below demonstrates our current revenue decline

|                     | January 2021 | December 2020 | 30 Nov 20    | 30 Oct 20    | 30 Sep 20    |
|---------------------|--------------|---------------|--------------|--------------|--------------|
|                     |              |               |              |              |              |
| Income              |              |               |              |              |              |
| Action Club         | \$10.00      | \$10.00       | \$550.00     | \$655.00     | \$720.00     |
| Birthday Club       | \$0.00       | \$297.00      | \$188.00     | \$160.00     | \$219.00     |
| Central Region      | \$1,720.00   | \$4,412.00    | \$7,615.87   | \$8,715.12   | \$9,311.32   |
| Eastern Region      | \$7,267.00   | \$7,366.00    | \$47,813.20  | \$49,810.51  | \$50,198.28  |
| Northeastern Region | \$3,297.00   | \$9,079.00    | \$24,033.28  | \$27,967.42  | \$35,663.00  |
| Northern Region     | \$265.00     | \$2,157.00    | \$1,746.73   | \$1,759.89   | \$1,500.92   |
| Personal            | \$13,086.00  | \$6,859.00    | \$54,304.56  | \$59,592.07  | \$76,570.83  |
| Southern Region     | \$2,239.00   | \$1,998.00    | \$19,475.16  | \$22,694.93  | \$25,774.77  |
| Western Region      | \$1,354.00   | \$4,330.00    | \$15,653.89  | \$15,038.89  | \$11,537.39  |
| Total Income        | \$29,238.00  | \$36,508.00   | \$171,380.69 | \$186,393.83 | \$211,495.51 |

#### Donations GENERAL SERVICE BOARD OF ALCOHOLICS ANONYMOUS AUSTRALIA 1 July 2020 to 31 January 2021

|                  | January 2021 | December 2020 | 30 Nov 20    | 30 Oct 20    | 30 Sep 20    | 30 Aug 20    | 30 Jul 20    |
|------------------|--------------|---------------|--------------|--------------|--------------|--------------|--------------|
| Income           |              |               |              |              |              |              |              |
| Action Club      | \$10.00      | \$10.00       | \$550.00     | \$655.00     | \$720.00     | \$755.00     | \$760.00     |
| Birthday Club    | \$0.00       | \$297.00      | \$188.00     | \$160.00     | \$219.00     | \$169.00     | \$169.00     |
| Central Region   | \$1,720.00   | \$4,412.00    | \$7,615.87   | \$8,715.12   | \$9,311.32   | \$7,231.45   | \$8,245.07   |
| Eastern Region   | \$7,267.00   | \$7,366.00    | \$47,813.20  | \$49,810.51  | \$50,198.28  | \$53,980.90  | \$54,748.52  |
| Northeastern Re- | \$3,297.00   | \$9,079.00    | \$24,033.28  | \$27,967.42  | \$35,663.00  | \$33,894.85  | \$34,905.37  |
| Northern Region  | \$265.00     | \$2,157.00    | \$1,746.73   | \$1,759.89   | \$1,500.92   | \$1,541.67   | \$1,996.27   |
| Personal         | \$13,086.00  | \$6,859.00    | \$54,304.56  | \$59,592.07  | \$76,570.83  | \$71,761.23  | \$67,775.11  |
| Southern Region  | \$2,239.00   | \$1,998.00    | \$19,475.16  | \$22,694.93  | \$25,774.77  | \$24,200.72  | \$22,657.53  |
| Western Region   | \$1,354.00   | \$4,330.00    | \$15,653.89  | \$15,038.89  | \$11,537.39  | \$13,344.04  | \$10,801.55  |
| Total Income     | \$29,238.00  | \$36,508.00   | \$171,380.69 | \$186,393.83 | \$211,495.51 | \$206,878.86 | \$202,058.42 |