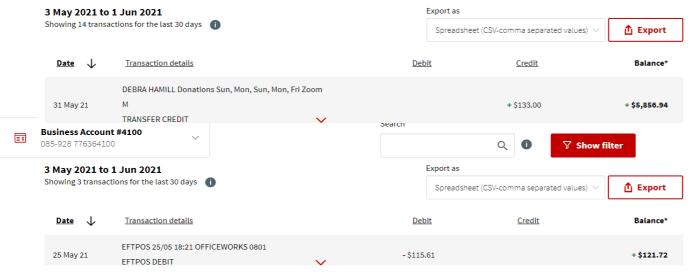

### Bank Reconciliation 31/05/2021

BSB 085-928 Account No. 029873841 Darwin AA Groups

| Reconcile    | ed Balance 1/09/2020               | 6,9      | 921.98     |                     |
|--------------|------------------------------------|----------|------------|---------------------|
| PLUS         | Group Contributions to 31/05/2021  | 5,176.15 |            |                     |
|              | Literature Sales to 31/05/2021     | 2,065.31 |            |                     |
|              | Income from Roundup to 31/05/2021  | 0.00     |            |                     |
|              | Total Income:                      | 7,2      | 241.46     |                     |
| LESS         | Literature Expenses to 31/05/2021  | 2,036.43 |            |                     |
|              | Roundup Expenses to 31/05/2021     |          |            |                     |
|              | Other Expenses to 31/05/2021       | 6,054.70 |            |                     |
|              | Total Expenses:                    | 8,0      | 091.13     |                     |
| Balance a    | it 31/05/2021                      | 6,0      | )72.31 *** |                     |
| Balance as   | s per Bank Statement at 31/05/2021 | 5.8      | 356.94     |                     |
| Debit Card   | Balance at 31/05/2021              | 1        | 121.72     |                     |
| Petty Cash   | h Balance at 31/05/2021            |          | 43.65      | Counted 31 May      |
| Literature - | Tin Balance at 31/05/2021          |          | 50.00      | Advised by Caroline |
|              |                                    | 6,0      | 072.31     |                     |
| LESS Unp     | presented Cheques                  |          |            |                     |
|              | Total Unpresented Cheques:         |          | 0.00       |                     |
| PLUS Out     | standing Deposits                  |          |            |                     |
|              | Total Outstanding Deposits:        |          | 0.00       |                     |
| Delense e    | it 31/05/2021                      | 60       | )72.31 *** |                     |